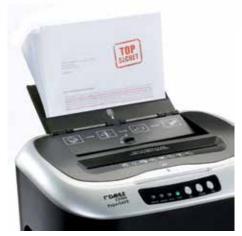

Carries the GS TÜV Rheinland test mark

The "autofeed" function automatically feeds in whole stacks of up to 80 sheets of paper (80 g/m²)

| Article number | Shreds A4<br>80 gsm<br>paper | Shred width in mm | Security levels | Au-<br>tom.<br>oiler | CDs/<br>DVDs | Cards | Paper<br>clips | dB (A)<br>when<br>idle | EAN           |
|----------------|------------------------------|-------------------|-----------------|----------------------|--------------|-------|----------------|------------------------|---------------|
| 22080-12862    | 6.0-80.0                     | 3.2 mm 10.0 mm    | P-4/F-1/T-4/E-3 | -                    |              |       |                | 52                     | 4009729058275 |

## Document shredders DAHLE PaperSAFE® 22080

Convenient swivel casters with brake for reliably keeping the document shredder firmly in place

Manual paper feed of up to 6 sheets 80 g/m<sup>2</sup>

Practical function for shredding stacks of up to 80 sheets of 80 g/m² paper