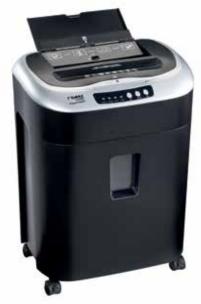

## Document shredders DAHLE PaperSAFE® 22080

- Intelligent document shredder for desk-side use
- oil- and maintenance free operation
- Integrated light barrier for automatic start and stop
- Convenient automatic reversing function clears feed opening after feeding in too much paper
- Convenient feed and reverse function for manual control
- Motor cuts out automatically for safely opening the document shredder
- Automatic paper feeder, up to 80 sheets (80 gsm)
- Manual paper feeder, up to 6 sheets of paper (80 gsm)
- · Electronic filling-level indicator
- · Visual overload indicator
- Energy-saving standby mode
- Separate CD feed opening and waste box for reliable, environmentally friendly shredding
- Shredding of CDs/DVDs: 4 strips each 3.0 cm wide
- Dimensions (H x W x D): 530 x 380 x 270 mm

## Document shredders DAHLE PaperSAFE® 22080

Convenient swivel casters with brake for reliably keeping the document shredder firmly in place

Manual paper feed of up to 6 sheets 80 g/m<sup>2</sup>

Practical function for shredding stacks of up to 80 sheets of 80 g/m² paper