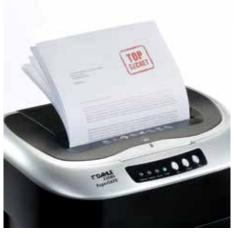

Carries the GS TÜV Rheinland test mark

The "autofeed" function automatically feeds in whole stacks of up to 80 sheets of paper (80 g/m²)

| Article number | Shreds A4<br>80 gsm<br>paper | Shred width in mm | Security levels | Au-<br>tom.<br>oiler | CDs/<br>DVDs | Cards | Paper<br>clips | dB (A)<br>when<br>idle | EAN           |
|----------------|------------------------------|-------------------|-----------------|----------------------|--------------|-------|----------------|------------------------|---------------|
| 22080-12862    | 6.0-80.0                     | 3.2 mm 10.0 mm    | P-4/F-1/T-4/E-3 | -                    |              |       |                | 52                     | 4009729058275 |

## Document shredders DAHLE PaperSAFE® 22080

Convenient swivel casters with brake for reliably keeping the document shredder firmly in place

Manual paper feed of up to 6 sheets 80 g/m<sup>2</sup>

Practical function for shredding stacks of up to 80 sheets of 80 g/m² paper