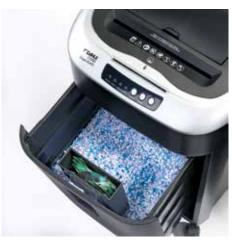

Separate feed opening for securely shredding CDs and DVDs

Suitable for shredding cheque cards and credit cards

Separate, integrated waste boxes help to sort shredded paper, CDs, DVDs, cheque and credit cards for eco-friendly recycling