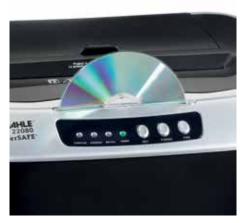

Separate feed opening for securely shredding CDs and DVDs

Suitable for shredding cheque cards and credit cards

Separate, integrated waste boxes help to sort shredded paper, CDs, DVDs, cheque and credit cards for eco-friendly recycling