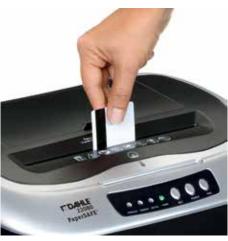

Separate feed opening for securely shredding CDs and DVDs

Suitable for shredding cheque cards and credit cards

Separate, integrated waste boxes help to sort shredded paper, CDs, DVDs, cheque and credit cards for eco-friendly recycling