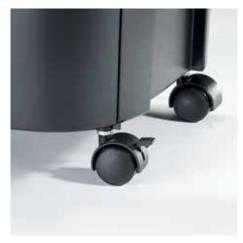

## CE Compliance

Deskside document shredders: performance and convenience directly at the desk

Entry width 220 mm

Waste collection volume 17 litres

Wattage 420 watts

Cross cut

Convenient swivel casters with brake for reliably keeping the document shredder firmly in place

## Document shredders DAHLE PaperSAFE® 22080

Convenient swivel casters with brake for reliably keeping the document shredder firmly in place

Manual paper feed of up to 6 sheets 80 g/m<sup>2</sup>

Practical function for shredding stacks of up to 80 sheets of 80 g/m² paper