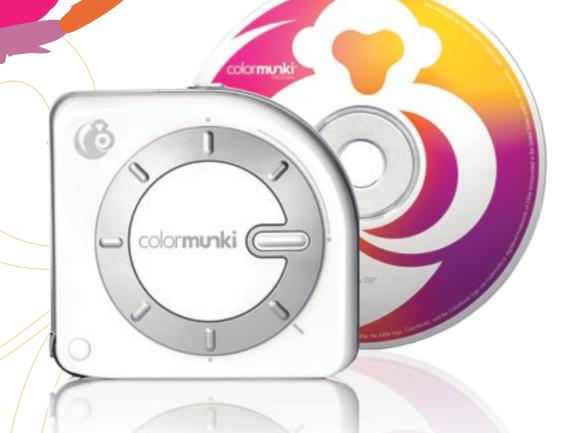

### MEET COLORMUNKI DESIGN.

THE INNOVATIVE NEW WAY TO CREATE YOUR OWN WORLD OF COLOR — FROM PANTONE.

COLORMUNKI IS THE DO-EVERYTHING SOLUTION THAT GIVES YOU THE FREEDOM TO DESIGN WITH ANY COLOR FROM THE VISIBLE SPECTRUM, EVEN ONES YOU NEVER THOUGHT POSSIBLE. NOW YOU CAN SWING FROM INSPIRATION TO PRODUCTION WITHOUT LOSING COLOR QUALITY. AND COLORMUNKI IS SO VERSATILE, IT'S READY TO HELP NO MATTER WHERE YOU GRAB YOUR NEXT IDEA.