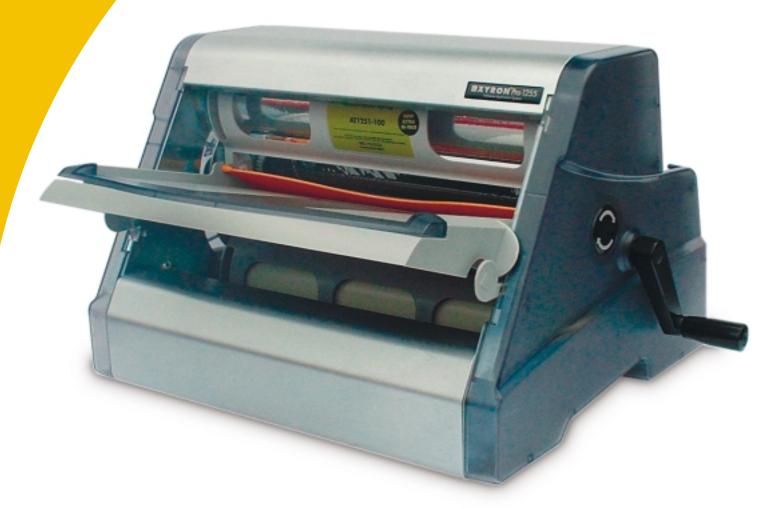

# **XXYRON**

The Xyron Pro 1255

Dual Purpose A3/A4 Machine

### The Xyron Pro1255

Whether applying adhesive in the studio for client presentation, mock-ups, story - boards or point of purchase material, the Xyron Pro1255 instantly applies adhesive without heat or electricity. Simply feed an item in, turn the handle and trim. No smell, no mess and no waiting. The patented drop-in cartridge system allows users to quickly switch between applications, making the Xyron Pro1255 one of the most versatile machines available. Its improved adhesive formula, coupled with higher-pressure rollers, improves both transfer and bonding quality.