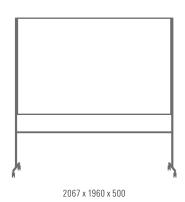

Design Christian Halleröd

Magnetic writing surface e3 certified 99% recyclable 30-year warranty on writing surface Adjustable flip chart hooks

| Article number | Name                                     | Size b x h x d mm               | Weight kg |
|----------------|------------------------------------------|---------------------------------|-----------|
| 91043V         | ONE Mobile Whiteboard White double sided | 1567 x 1960 x 500 (1507 x 1207) | 35        |
| 91043S         | ONE Mobile Whiteboard Black double sided | 1567 x 1960 x 500 (1507 x 1207) | 35        |
| 91044V         | ONE Mobile Whiteboard White double sided | 2067 x 1960 x 500 (2007 x 1207) | 45        |
| 91044S         | ONE Mobile Whiteboard Black double sided | 2067 x 1960 x 500 (2007 x 1207) | 45        |