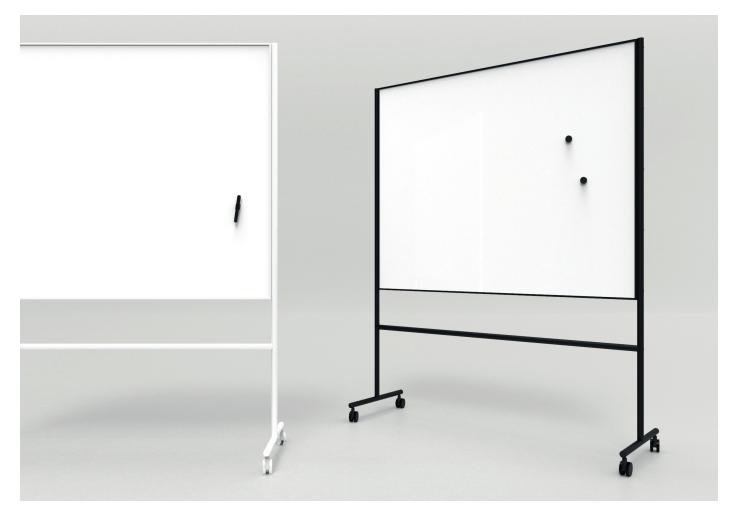

## **ONE** mobile double-sided whiteboard

Double-sided mobile whiteboard with two magnetic ceramic steel writing surfaces. The black or white aluminium frame makes the writing surface stand out clearly. Rounded legs and four white or black castors, two of which lock.

Design Christian Halleröd

Magnetic writing surface e3 certified 99% recyclable 30-year warranty on writing surface Adjustable flip chart hooks

| Article number | Name                                     | Size b x h x d mm               | Weight kg |
|----------------|------------------------------------------|---------------------------------|-----------|
| 91043V         | ONE Mobile Whiteboard White double sided | 1567 x 1960 x 500 (1507 x 1207) | 35        |
| 91043S         | ONE Mobile Whiteboard Black double sided | 1567 x 1960 x 500 (1507 x 1207) | 35        |
| 91044V         | ONE Mobile Whiteboard White double sided | 2067 x 1960 x 500 (2007 x 1207) | 45        |
| 91044S         | ONE Mobile Whiteboard Black double sided | 2067 x 1960 x 500 (2007 x 1207) | 45        |