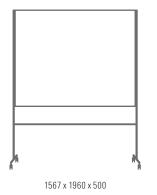

Design Christian Halleröd

Magnetic writing surface e3 certified 99% recyclable 30-year warranty on writing surface Adjustable flip chart hooks

| Article number | Name                                     | Size b x h x d mm               | Weight kg |
|----------------|------------------------------------------|---------------------------------|-----------|
| 91043V         | ONE Mobile Whiteboard White double sided | 1567 x 1960 x 500 (1507 x 1207) | 35        |
| 91043S         | ONE Mobile Whiteboard Black double sided | 1567 x 1960 x 500 (1507 x 1207) | 35        |
| 91044V         | ONE Mobile Whiteboard White double sided | 2067 x 1960 x 500 (2007 x 1207) | 45        |
| 91044S         | ONE Mobile Whiteboard Black double sided | 2067 x 1960 x 500 (2007 x 1207) | 45        |