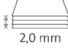

## Rotary trimmer 554

Professional use: working efficiency with cutting precision

Cutting length 720 mm

20 sheets

Ŧ

Cutting capacity 2.0 mm

Cutting capacity 20 sheets

Circular blade enclosed in plastic cutting head

| Article number | Cutting length<br>in mm | DIN | Cutting capaci-<br>ty in mm | Cutting capacity<br>A4 80 g/sm* | Table size, external dimensions, in mm | Colours | EAN           |
|----------------|-------------------------|-----|-----------------------------|---------------------------------|----------------------------------------|---------|---------------|
| 00554-15002    | 720                     | A2  | 2                           | 20                              | 940 mm x 395 mm                        |         | 4009729069554 |