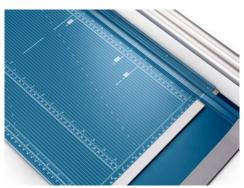

DAHLE 554 rotary trimmer (generation 3) practical format lines with lots of DIN formats for professional applications

Dahle 554 rotary trimmer (3rd generation) improved cutting head ergonomics thanks to precise guiding of the cutting head with the ball of the thumb

Dahle 554 rotary trimmer (3rd generation) - accurate cutting and durability thanks to double guide bar

Dahle 554 rotary trimmer (3rd generation) improved cutting head ergonomics thanks to precise guiding of the cutting head with the ball of the thumb