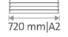

## Rotary trimmer 554

Professional use: working efficiency with cutting precision

Cutting length 720 mm

20 sheets

Ŧ

Cutting capacity 2.0 mm

Cutting capacity 20 sheets

Circular blade enclosed in plastic cutting head

| Article number | Cutting length<br>in mm | DIN | Cutting capaci-<br>ty in mm | Cutting capacity<br>A4 80 g/sm* | Table size, external dimensions, in mm | Colours | EAN           |
|----------------|-------------------------|-----|-----------------------------|---------------------------------|----------------------------------------|---------|---------------|
| 00554-15002    | 720                     | A2  | 2                           | 20                              | 940 mm x 395 mm                        |         | 4009729069554 |