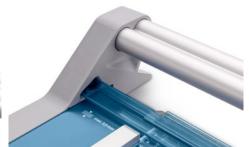

Dahle 554 rotary trimmer (3rd generation) - accurate cutting and durability thanks to double guide bar

Dahle 554 rotary trimmer (3rd generation) improved cutting head ergonomics thanks to precise guiding of the cutting head with the ball of the thumb