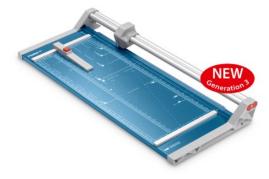

## Rotary trimmer 554

Professional use: working efficiency with cutting precision

Cutting length 720 mm

20 sheets

Ŧ

Cutting capacity 2.0 mm

Cutting capacity 20 sheets

Circular blade enclosed in plastic cutting head

Extended 5-year guarantee (except wearing parts)

German Engineering by Dahle

- · Practical rotary trimmer for professional use
- Sturdy metal table with non-slip rubber feet for firm standing
- Practical format lines on the table with mm graduation along the cutting edge facilitate alignment of the material being cut
- Double guide bar for absolutely accurate cutting
- Self-sharpening steel rotary blade enclosed in safety cutting head, ground and hardened
- · Ground lower blade of hardened steel
- High-quality blades made of hardened steel for long-lasting cutting quality
- Automatic clamping on the cutting line for quickly holding down the item being cut
- Two scale bars.
- · Adjustable backstop for quickly finding the right format
- · Rear feet for space-saving upright storage