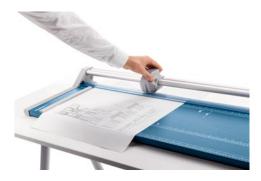

## Rotary trimmer 554

Professional use: working efficiency with cutting precision

Cutting length 720 mm

20 sheets

Ŧ

Cutting capacity 2.0 mm

Cutting capacity 20 sheets

Circular blade enclosed in plastic cutting head

Extended 5-year guarantee (except wearing parts)

German Engineering by Dahle

- · Practical rotary trimmer for professional use
- Sturdy metal table with non-slip rubber feet for firm standing
- Practical format lines on the table with mm graduation along the cutting edge facilitate alignment of the material being cut
- Double guide bar for absolutely accurate cutting
- Self-sharpening steel rotary blade enclosed in safety cutting head, ground and hardened
- · Ground lower blade of hardened steel
- High-quality blades made of hardened steel for long-lasting cutting quality
- Automatic clamping on the cutting line for quickly holding down the item being cut
- Two scale bars.
- · Adjustable backstop for quickly finding the right format
- · Rear feet for space-saving upright storage