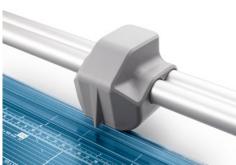

DAHLE 554 rotary trimmer (generation 3) practical format lines with lots of DIN formats for professional applications

Dahle 554 rotary trimmer (3rd generation) improved cutting head ergonomics thanks to precise guiding of the cutting head with the ball of the thumb